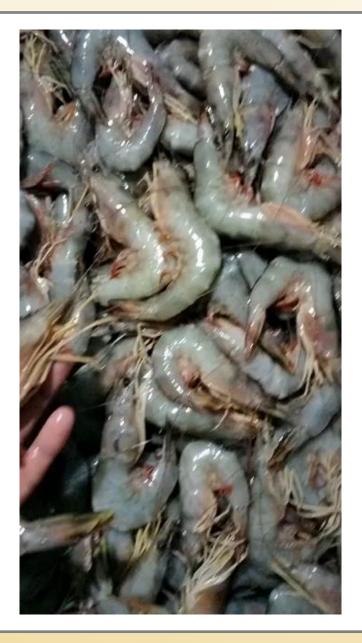

#### Vannamei Shrimp (Litopenaeus vannamei)

- Type: Frozen
- Style: HOSO, HLSO, PTO, PDTO, PUD, and PND
- Available Size: 21/30, 31/40, 41/50, 51/60, 61/70, 71/80, 81/90, and 91/100 ea per kg
- Freezing Method: IQF, ABF, Block Freezing (as requested)
- Glaze: 0-30% or as requirements
- Packaging: block, plastic wrap, vacuum-sealed bags, 10 kgs/MC (as requested)

### Black Tiger Prawn (Penaeus monodon)

- Type: Frozen
- Style: HOSO, HLSO, PTO, PDTO, PUD, and PND
- Available Size: 10/15, 16/20, 21/25, 26/30, 31/40, and 41/50 ea per kg
- Freezing Method: IQF, ABF, Block Freezing (as requested)
- Glaze: 0-30% or as requirements
- Packaging: block, plastic wrap, vacuum-sealed bags, 10 kgs/MC (as requested)