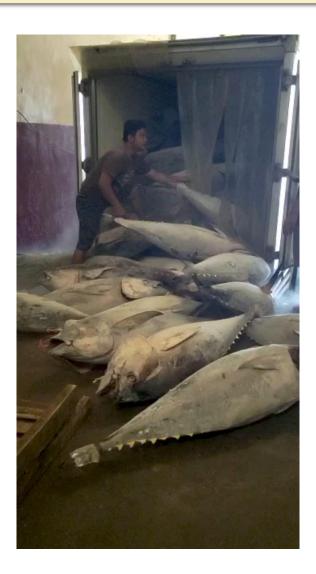

## Yellowfin Tuna (Thunnus albacares)

- Type: Sea Frozen and Land Frozen
- Style: Whole Round (WR), Whole Gutted Gilled and Scaled (WGGS), Loin, Steaks, Saku Blocks
- Available Size: 10 up kgs, 20 up kgs (WR, WGGS); As requirements (Loin, Steaks, Saku Blocks)
- Freezing Method: Brine Freezing (Sea Frozen), Blast Freezing (Land Frozen), IQF
- Glaze: o-30% or as requirements
- Processing: Non treated (natural), CO-treated
- Packaging: Bulk, IWP, IVP, 10 kgs/MC (as requested)
- Fishing Method: Handline, longline