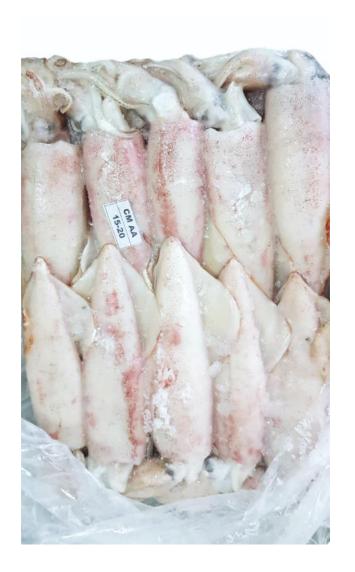

## Loligo Squid (Loligo sp)

- Type: Sea Frozen and Land Frozen
- Style: Whole, Whole Cleaned, Tube Skin On, Tube
- Available Size: 10/15, 15/20, 20/30 cm per each
- Freezing Method: IQF, ABF, Block Freezing (as requested)
- Glaze: 0-30% or as requirements
- Packaging: block, plastic wrap, vacuum-sealed bags, 10 kgs/MC (as requested)