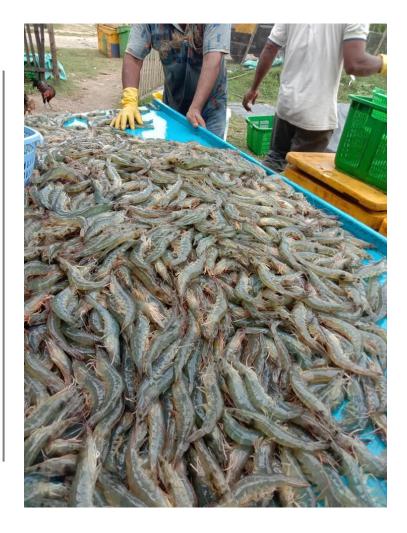

#### Vannamei Shrimp (Litopenaeus vannamei)

- Type: Frozen
- Style: HOSO, HLSO, PTO, PDTO, PUD, and PND
- Available Size: 21/30, 31/40, 41/50, 51/60, 61/70, 71/80, 81/90, and 91/100 ea per kg
- Freezing Method: IQF, ABF, Block Freezing (as requested)
- Glaze: 0-30% or as requirements
- Packaging: block, plastic wrap, vacuum-sealed bags, 10 kgs/MC (as requested)

### Black Tiger Prawn (Penaeus monodon)

- Type: Frozen
- Style: HOSO, HLSO, PTO, PDTO, PUD, and PND
- Available Size: 10/15, 16/20, 21/25, 26/30, 31/40, and 41/50 ea per kg
- Freezing Method: IQF, ABF, Block Freezing (as requested)
- Glaze: 0-30% or as requirements
- Packaging: block, plastic wrap, vacuum-sealed bags, 10 kgs/MC (as requested)