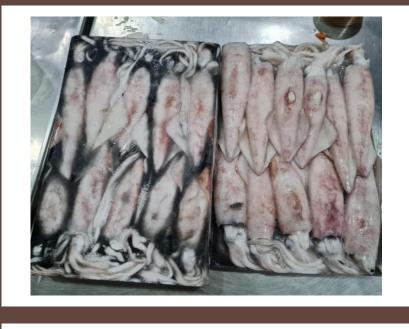

## Loligo Squid (Loligo sp)

- Type: Sea Frozen and Land Frozen
- Style: Whole, Whole Cleaned, Tube Skin On, Tube
- Available Size: 10/15, 15/20, 20/30 cm per each
- Freezing Method: IQF, ABF, Block Freezing (as requested)
- Glaze: 0-30% or as requirements
- Packaging: block, plastic wrap, vacuum-sealed bags, 10 kgs/MC (as requested)