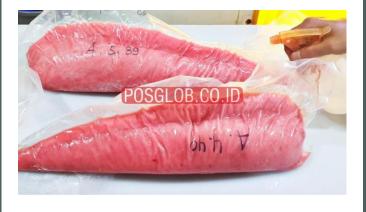

## Yellowfin Tuna (Thunnus albacares)

- Type: Sea Frozen and Land Frozen
- Style: Whole Round (WR), Whole Gutted Gilled and Scaled (WGGS), Loin, Steaks, Saku Blocks
- Available Size: 10 up kgs, 20 up kgs (WR, WGGS); As requirements (Loin, Steaks, Saku Blocks)
- Freezing Method: Brine Freezing (Sea Frozen), Blast Freezing (Land Frozen), IQF
- Glaze: o-30% or as requirements
- Processing: Non treated (natural), CO-treated
- Packaging: Bulk, IWP, IVP, 10 kgs/MC (as requested)
- Fishing Method: Handline, longline