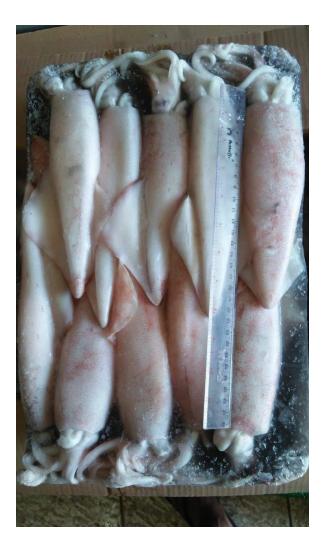

## Loligo Squid (Loligo sp)

- Type: Sea Frozen and Land Frozen
- Style: Whole, Whole Cleaned, Tube Skin On, Tube
- Available Size: 10/15, 15/20, 20/30 cm per each
- Freezing Method: IQF, ABF, Block Freezing (as requested)
- Glaze: 0-30% or as requirements
- Packaging: block, plastic wrap, vacuum-sealed bags, 10 kgs/MC (as requested)