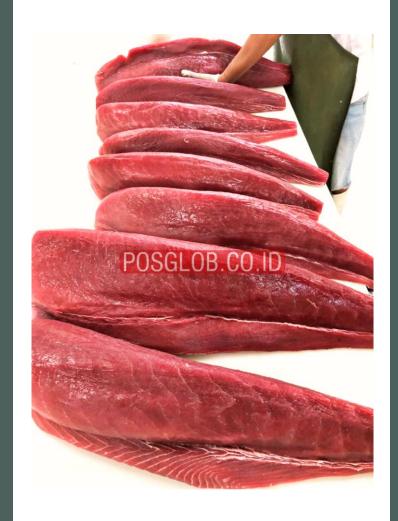

## Yellowfin Tuna (Thunnus albacares)

- Type: Sea Frozen and Land Frozen
- Style: Whole Round (WR), Whole Gutted Gilled and Scaled (WGGS), Loin, Steaks, Saku Blocks
- Available Size: 10 up kgs, 20 up kgs (WR, WGGS); As requirements (Loin, Steaks, Saku Blocks)
- Freezing Method: Brine Freezing (Sea Frozen), Blast Freezing (Land Frozen), IQF
- Glaze: o-30% or as requirements
- Processing: Non treated (natural), CO-treated
- Packaging: Bulk, IWP, IVP, 10 kgs/MC (as requested)
- Fishing Method: Handline, longline