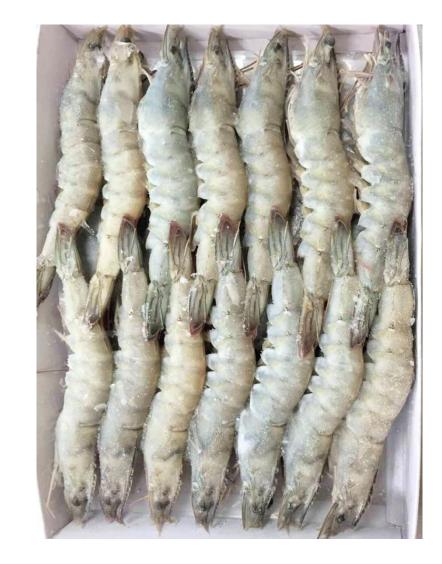

#### Vannamei Shrimp (Litopenaeus vannamei)

- Type: Frozen
- Style: HOSO, HLSO, PTO, PDTO, PUD, and PND
- Available Size: 21/30, 31/40, 41/50, 51/60, 61/70, 71/80, 81/90, and 91/100 ea per kg
- Freezing Method: IQF, ABF, Block Freezing (as requested)
- Glaze: 0-30% or as requirements
- Packaging: block, plastic wrap, vacuum-sealed bags, 10 kgs/MC (as requested)