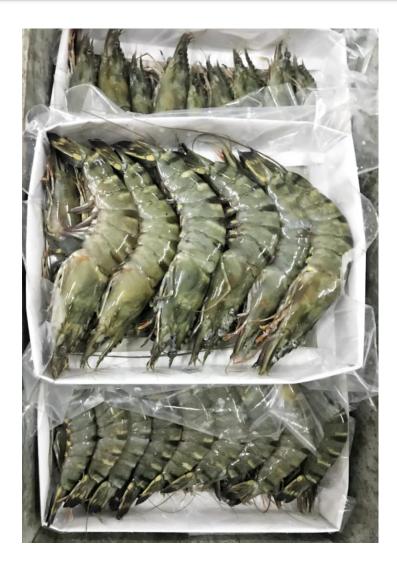

### Black Tiger Prawn (Penaeus monodon)

- Type: Frozen
- Style: HOSO, HLSO, PTO, PDTO, PUD, and PND
- Available Size: 10/15, 16/20, 21/25, 26/30, 31/40, and 41/50 ea per kg
- Freezing Method: IQF, ABF, Block Freezing (as requested)
- Glaze: 0-30% or as requirements
- Packaging: block, plastic wrap, vacuum-sealed bags, 10 kgs/MC (as requested)