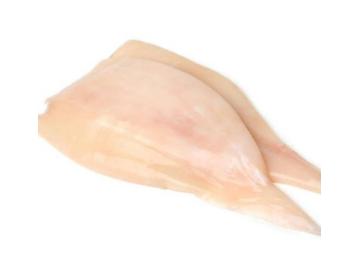

## Yellowfin Tuna (Thunnus albacares)

- Type: Sea Frozen and Land Frozen
- Style: Whole Round (WR), Whole Gutted Gilled and Scaled (WGGS), Loin, Steaks, Saku Blocks
- Available Size: 10 up kgs, 20 up kgs (WR, WGGS); As requirements (Loin, Steaks, Saku Blocks)
- Freezing Method: Brine Freezing (Sea Frozen), Blast Freezing (Land Frozen), IQF
- Glaze: o-30% or as requirements
- Processing: Non treated (natural), CO-treated
- Packaging: Bulk, IWP, IVP, 10 kgs/MC (as requested)
- Fishing Method: Handline, longline