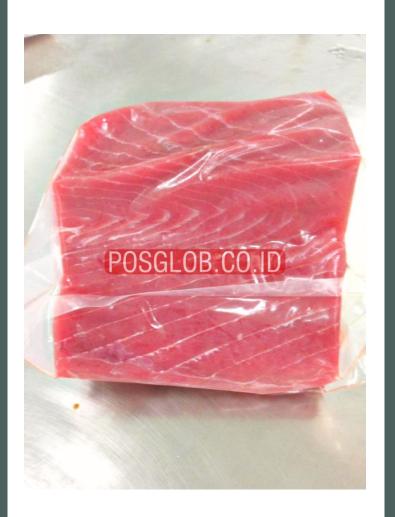

## Yellowfin Tuna (Thunnus albacares)

- Type: Sea Frozen and Land Frozen
- Style: Whole Round (WR), Whole Gutted Gilled and Scaled (WGGS), Loin, Steaks, Saku Blocks
- Available Size: 10 up kgs, 20 up kgs (WR, WGGS); As requirements (Loin, Steaks, Saku Blocks)
- Freezing Method: Brine Freezing (Sea Frozen), Blast Freezing (Land Frozen), IQF
- Glaze: o-30% or as requirements
- Processing: Non treated (natural), CO-treated
- Packaging: Bulk, IWP, IVP, 10 kgs/MC (as requested)
- Fishing Method: Handline, longline