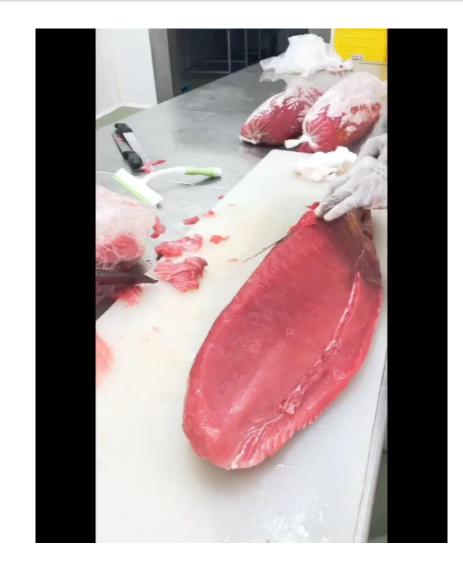

## Yellowfin Tuna (Thunnus albacares)

- Type: Sea Frozen and Land Frozen
- Style: Whole Round (WR), Whole Gutted Gilled and Scaled (WGGS), Loin, Steaks, Saku Blocks
- Available Size: 10 up kgs, 20 up kgs (WR, WGGS); As requirements (Loin, Steaks, Saku Blocks)
- Freezing Method: Brine Freezing (Sea Frozen), Blast Freezing (Land Frozen), IQF
- Glaze: o-30% or as requirements
- Processing: Non treated (natural), CO-treated
- Packaging: Bulk, IWP, IVP, 10 kgs/MC (as requested)
- Fishing Method: Handline, longline