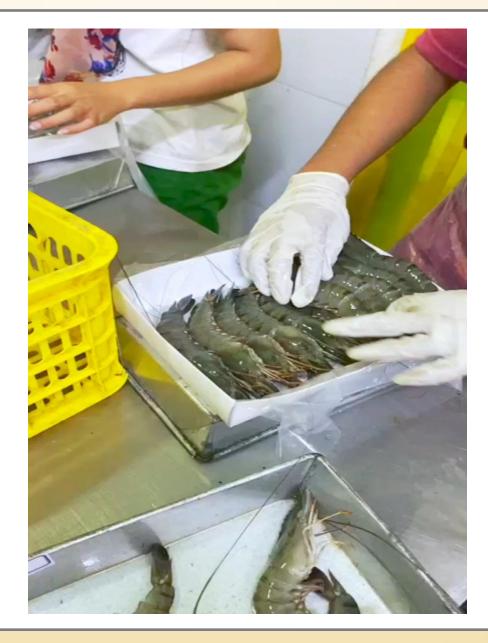

### Black Tiger Prawn (Penaeus monodon)

- Type: Frozen
- Style: HOSO, HLSO, PTO, PDTO, PUD, and PND
- Available Size: 10/15, 16/20, 21/25, 26/30, 31/40, and 41/50 ea per kg
- Freezing Method: IQF, ABF, Block Freezing (as requested)
- Glaze: 0-30% or as requirements
- Packaging: block, plastic wrap, vacuum-sealed bags, 10 kgs/MC (as requested)