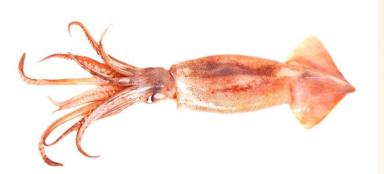

## Loligo Squid (Loligo sp)

- Type: Sea Frozen and Land Frozen
- Style: Whole, Whole Cleaned, Tube Skin On, Tube
- Available Size: 10/15, 15/20, 20/30 cm per each
- Freezing Method: IQF, ABF, Block Freezing (as requested)
- Glaze: 0-30% or as requirements
- Packaging: block, plastic wrap, vacuum-sealed bags, 10 kgs/MC (as requested)